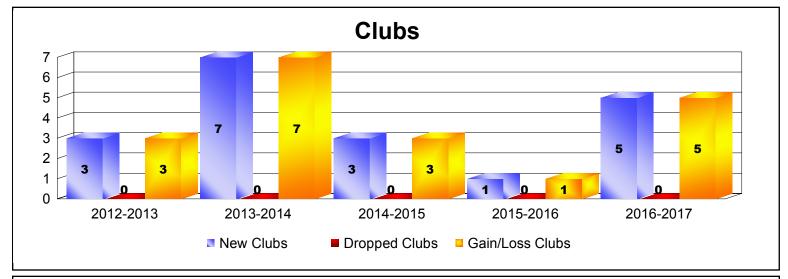

District 320 B

As of June 2017 Cumulative

| Year      | New<br>Clubs | Dropped<br>Clubs | Gain/<br>Loss<br>Clubs | New<br>Members | Charter<br>Members | Reinstate<br>Members | Transfer<br>Members | Total<br>Member<br>Added | Total<br>Members<br>Dropped | Gain/<br>Loss<br>Members |
|-----------|--------------|------------------|------------------------|----------------|--------------------|----------------------|---------------------|--------------------------|-----------------------------|--------------------------|
| 2012-2013 | 3            | 0                | 3                      | 115            | 162                | 10                   | 2                   | 289                      | -212                        | 77                       |
| 2013-2014 | 7            | 0                | 7                      | 401            | 235                | 26                   | 3                   | 665                      | -124                        | 541                      |
| 2014-2015 | 3            | 0                | 3                      | 210            | 87                 | 8                    | 4                   | 309                      | -344                        | -35                      |
| 2015-2016 | 1            | 0                | 1                      | 246            | 92                 | 43                   | 1                   | 382                      | -435                        | -53                      |
| 2016-2017 | 5            | 0                | 5                      | 483            | 171                | 19                   | 18                  | 691                      | -360                        | 331                      |
| Average   | 4            | 0                | 4                      | 291            | 149                | 21                   | 6                   | 467                      | -295                        | 172                      |