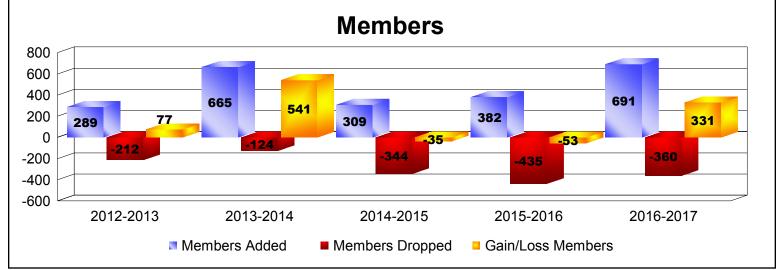

District 320 B

As of June 2017 Cumulative

| Year      | New<br>Clubs | Dropped<br>Clubs | Gain/<br>Loss<br>Clubs | New<br>Members | Charter<br>Members | Reinstate<br>Members | Transfer<br>Members | Total<br>Member<br>Added | Total<br>Members<br>Dropped | Gain/<br>Loss<br>Members |
|-----------|--------------|------------------|------------------------|----------------|--------------------|----------------------|---------------------|--------------------------|-----------------------------|--------------------------|
| 2012-2013 | 3            | 0                | 3                      | 115            | 162                | 10                   | 2                   | 289                      | -212                        | 77                       |
| 2013-2014 | 7            | 0                | 7                      | 401            | 235                | 26                   | 3                   | 665                      | -124                        | 541                      |
| 2014-2015 | 3            | 0                | 3                      | 210            | 87                 | 8                    | 4                   | 309                      | -344                        | -35                      |
| 2015-2016 | 1            | 0                | 1                      | 246            | 92                 | 43                   | 1                   | 382                      | -435                        | -53                      |
| 2016-2017 | 5            | 0                | 5                      | 483            | 171                | 19                   | 18                  | 691                      | -360                        | 331                      |
| Average   | 4            | 0                | 4                      | 291            | 149                | 21                   | 6                   | 467                      | -295                        | 172                      |